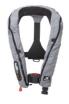

## **LEGEND 165**

The Legend, one of our best-selling lifejackets, has an airy mesh lining next to the body as well as a detachable crutch strap. The Legend 165 has a wider neck opening and sits further back away from the neck compared to other lifejacket models. Buoyancy 165N. The inspection window is fitted so that you can visually check the two indicators of the automatic valve are showing green and that the lifejacket is ready for use.

**BUOYANCY 165 NEWTON** 

33G CO2

AUTOMATIC INFLATION

5 YEAR GUARANTEE

Recommended accessories:

Article number: 2433 Article number: 2407

Color: Grå Art nr: 1740

Color: Blå Art nr: 1747

Color: Marin Art nr: 1741

Color: Vit Art nr: 1748

Color: Svart Art nr: 1745

Color: Camo Art nr: 1749

Color: Röd Art nr: 1746

Sizes:

40-120 kg (Onesize)

Baltic Safety Products AB