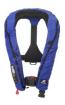

## **LEGEND 165**

The Legend, one of our best-selling lifejackets, has an airy mesh lining next to the body as well as a detachable crutch strap. The Legend 165 has a wider neck opening and sits further back away from the neck compared to other lifejacket models. Buoyancy 165N. The inspection window is fitted so that you can visually check the two indicators of the automatic valve are showing green and that the lifejacket is ready for use.

**BUOYANCY 165 NEWTON** 

33G CO2

AUTOMATIC INFLATION

5 YEAR GUARANTEE

Recommended accessories:

Article number: 2433 Article number: 2407

Color: Grå Art nr: 1740

Color: Blå Art nr: 1747

Color: Marin Art nr: 1741

Color: Vit Art nr: 1748

Color: Svart Art nr: 1745

Color: Camo Art nr: 1749

Color: Röd Art nr: 1746

Sizes:

40-120 kg (Onesize)

Baltic Safety Products AB