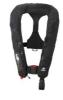

## **LEGEND 165**

The Legend, one of our best-selling lifejackets, has an airy mesh lining next to the body as well as a detachable crutch strap. The Legend 165 has a wider neck opening and sits further back away from the neck compared to other lifejacket models. Buoyancy 165N. The inspection window is fitted so that you can visually check the two indicators of the automatic valve are showing green and that the lifejacket is ready for use.