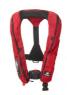

## **LEGEND 165**

The Legend, one of our best-selling lifejackets, has an airy mesh lining next to the body as well as a detachable crutch strap. The Legend 165 has a wider neck opening and sits further back away from the neck compared to other lifejacket models. Buoyancy 165N. The inspection window is fitted so that you can visually check the two indicators of the automatic valve are showing green and that the lifejacket is ready for use.