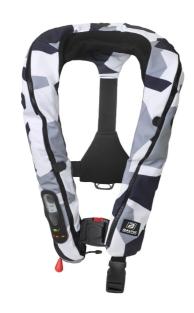

## **LEGEND 165**

The Legend, one of our best-selling lifejackets, has an airy mesh lining next to the body as well as a detachable crutch strap. The Legend 165 has a wider neck opening and sits further back away from the neck compared to other lifejacket models. Buoyancy 165N. The inspection window is fitted so that you can visually check the two indicators of the automatic valve are showing green and that the lifejacket is ready for use.