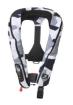

## **LEGEND 165**

The Legend, one of our best-selling lifejackets, has an airy mesh lining next to the body as well as a detachable crutch strap. The Legend 165 has a wider neck opening and sits further back away from the neck compared to other lifejacket models. Buoyancy 165N. The inspection window is fitted so that you can visually check the two indicators of the automatic valve are showing green and that the lifejacket is ready for use.