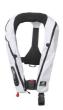

## **LEGEND 165**

The Legend, one of our best-selling lifejackets, has an airy mesh lining next to the body as well as a detachable crutch strap. The Legend 165 has a wider neck opening and sits further back away from the neck compared to other lifejacket models. Buoyancy 165N. The inspection window is fitted so that you can visually check the two indicators of the automatic valve are showing green and that the lifejacket is ready for use.

**BUOYANCY 165 NEWTON** 

33G CO2

AUTOMATIC INFLATION

5 YEAR GUARANTEE

Recommended accessories:

Article number: 2433 Article number: 2407

Color: Grå Art nr: 1740

Color: Blå Art nr: 1747

Color: Marin Art nr: 1741

Color: Vit Art nr: 1748

Color: Svart Art nr: 1745

Color: Camo Art nr: 1749

Color: Röd Art nr: 1746

Sizes:

40-120 kg (Onesize)

Baltic Safety Products AB