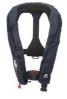

## **LEGEND 165**

The Legend, one of our best-selling lifejackets, has an airy mesh lining next to the body as well as a detachable crutch strap. The Legend 165 has a wider neck opening and sits further back away from the neck compared to other lifejacket models. Buoyancy 165N. The inspection window is fitted so that you can visually check the two indicators of the automatic valve are showing green and that the lifejacket is ready for use.

**BUOYANCY 165 NEWTON** 

33G CO2

AUTOMATIC INFLATION

5 YEAR GUARANTEE

Recommended accessories:

Article number: 2433 Article number: 2407

Color: Grå Art nr: 1740

Color: Blå Art nr: 1747

Color: Marin Art nr: 1741

Color: Vit Art nr: 1748

Color: Svart Art nr: 1745

Color: Camo Art nr: 1749

Color: Röd Art nr: 1746

Sizes:

40-120 kg (Onesize)

Baltic Safety Products AB